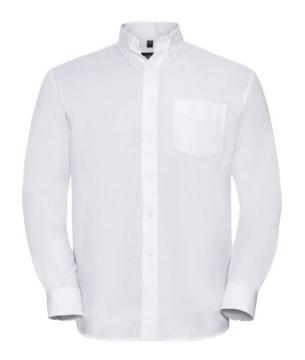

## RUSSELL EASY CARE OXFORD MEN'S LS ECARE OXFRD SHIRT, LONG SLEEVE SHIRT

## **Specification**

RUSSELL Men's Long Sleeve Shirt EASY CARE OXFORD.Ideal choice for corporate wear because everyone looks good.Classical collar with or without buttons, two buttons on cuff.70% Cotton / 30% Oxford polyester, 130/135 g / m2.Wash at 40 degrees.EASY CARE - dries quickly, easy to iron white 19.5 / 49/50