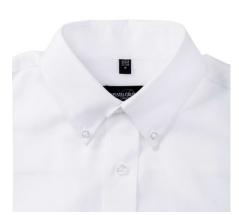

## **Specification**

RUSSELL Men's Long Sleeve Shirt EASY CARE OXFORD.Ideal choice for corporate wear because everyone looks good.Classical collar with or without buttons, two buttons on cuff.70% Cotton / 30% Oxford polyester, 130/135 g / m2.Wash at 40 degrees.EASY CARE - dries quickly, easy to iron white 19.5 / 49/50